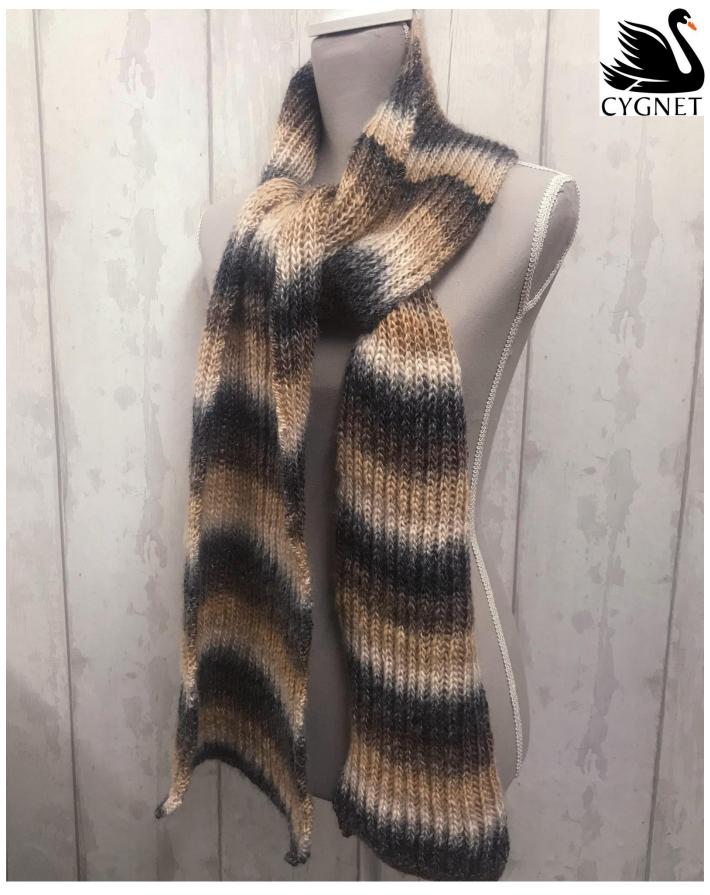

CY1182 PRISM DK BRIOCHE SCARF

Measurements

180cm x 20cm

**Materials** 

Prism DK Flash 7405 2 x 100g

Needles Tension

1 pair of 4mm needles 22 stitches and 26 rows to

10cm (4in) over brioche stitch

## **PATTERN**

Using 4.5mm needles cast on 40 sts.

Knit 4 rows

Next row: \*knit 1, knit 1 below\* repeat to last 2 stitches, k2.

Repeat Row 1 until Scarf measures 71 ins (180cm).

Knit 4 rows.

Cast off loosely and weave in ends